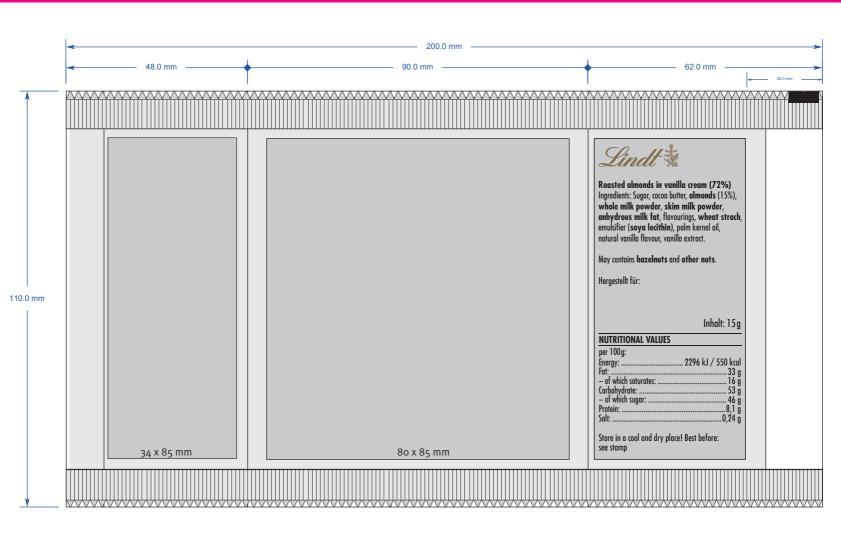

## **Template**

Lindt Vanilla Almonds in advertising bag (flexo printing)

| Sealed seam, 10 mm | Overlapping seam, white or transparent Print area for full surface print                                                                                                                                                                                                                                                                                                                                                                                                                                                                                                                                                                                                                                                                                                                                                                                                                                                                           | Optimized readable print area |
|--------------------|----------------------------------------------------------------------------------------------------------------------------------------------------------------------------------------------------------------------------------------------------------------------------------------------------------------------------------------------------------------------------------------------------------------------------------------------------------------------------------------------------------------------------------------------------------------------------------------------------------------------------------------------------------------------------------------------------------------------------------------------------------------------------------------------------------------------------------------------------------------------------------------------------------------------------------------------------|-------------------------------|
|                    | The files have preferably been created with Adobe Illustrator (CC), Adobe InDesign (CC) or Adobe Photoshop (CC).                                                                                                                                                                                                                                                                                                                                                                                                                                                                                                                                                                                                                                                                                                                                                                                                                                   |                               |
|                    | Images should have a resolution of at least 300 dpi, logos and other objects of at least 1200 dpi.<br>The best results are achieved with vectorized files.<br>Vectorize all fonts or provide all fonts used (for PC).                                                                                                                                                                                                                                                                                                                                                                                                                                                                                                                                                                                                                                                                                                                              |                               |
|                    | Indicate as CMYK (4c Euroscale), or as special colours (HKS-K or PANTONE® C). No RGB!<br>Printed colours always have a glazed finish. Glazed colours are not covering and often don't provide the<br>desired colours if they are not initially underlaid with white.                                                                                                                                                                                                                                                                                                                                                                                                                                                                                                                                                                                                                                                                               |                               |
| ****               | Since December 13, 2014 the rules of EU-regulation 1169/2011 concerning the Food Information Regulation (LMIV) have to be observed. This regulation includes the ingredients list, the labeling of allergens, the product name (within the visual area), the net quantity (within the visual area), the best before date as well as the full name and address of the distributor. All legal requirements have to be printed clearly and readably with a minimum font size of 1,2 mm related to the letter "x". As soon as the maximum surface area of the packaging is less than 80 cm <sup>2</sup> , the <b>minimum font size is 0,9 mm</b> . Concerning smallest packaging - that is less than 10 cm <sup>2</sup> for the maximum surface area - only the most important legal requirements (such as the product name, the net quantity, the best before date) have to be mentioned - however in the font size of 0,9 mm related to the small x. |                               |