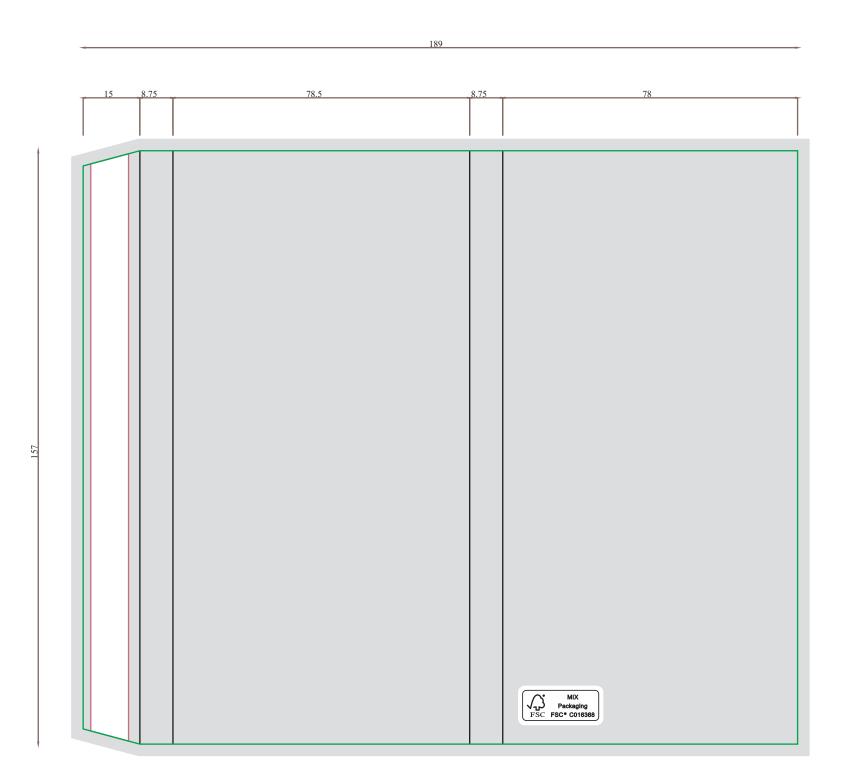

## **Template**

## The Change Chocolate in slipcase (digital printing)

## Please create the file with 3 mm cut!

Colour, size and position of the FSC-Logo may not be changed, or must be left out completely.

|                                         | The files have preferably been created with Adobe Illustrator (CC), Adobe InDesign (CC) or Adobe Photoshop (CC). In addition, Adobe Acrobat, CorelDraw (11), Macromedia Freehand MX as well as QuarkXPress (8) are possible too. |
|-----------------------------------------|----------------------------------------------------------------------------------------------------------------------------------------------------------------------------------------------------------------------------------|
|                                         | Images should have a resolution of at least 300 dpi, logos and other objects of at least 1200 dpi. The best results are achieved with vectorized files.  Vectorize all fonts or provide all fonts used (for PC).                 |
|                                         | Indicate as CMYK (4c Euroscale). No RGB!                                                                                                                                                                                         |
| * * * * * * * * * * * * * * * * * * * * | The neccessary product information is already printed on the packaging!                                                                                                                                                          |