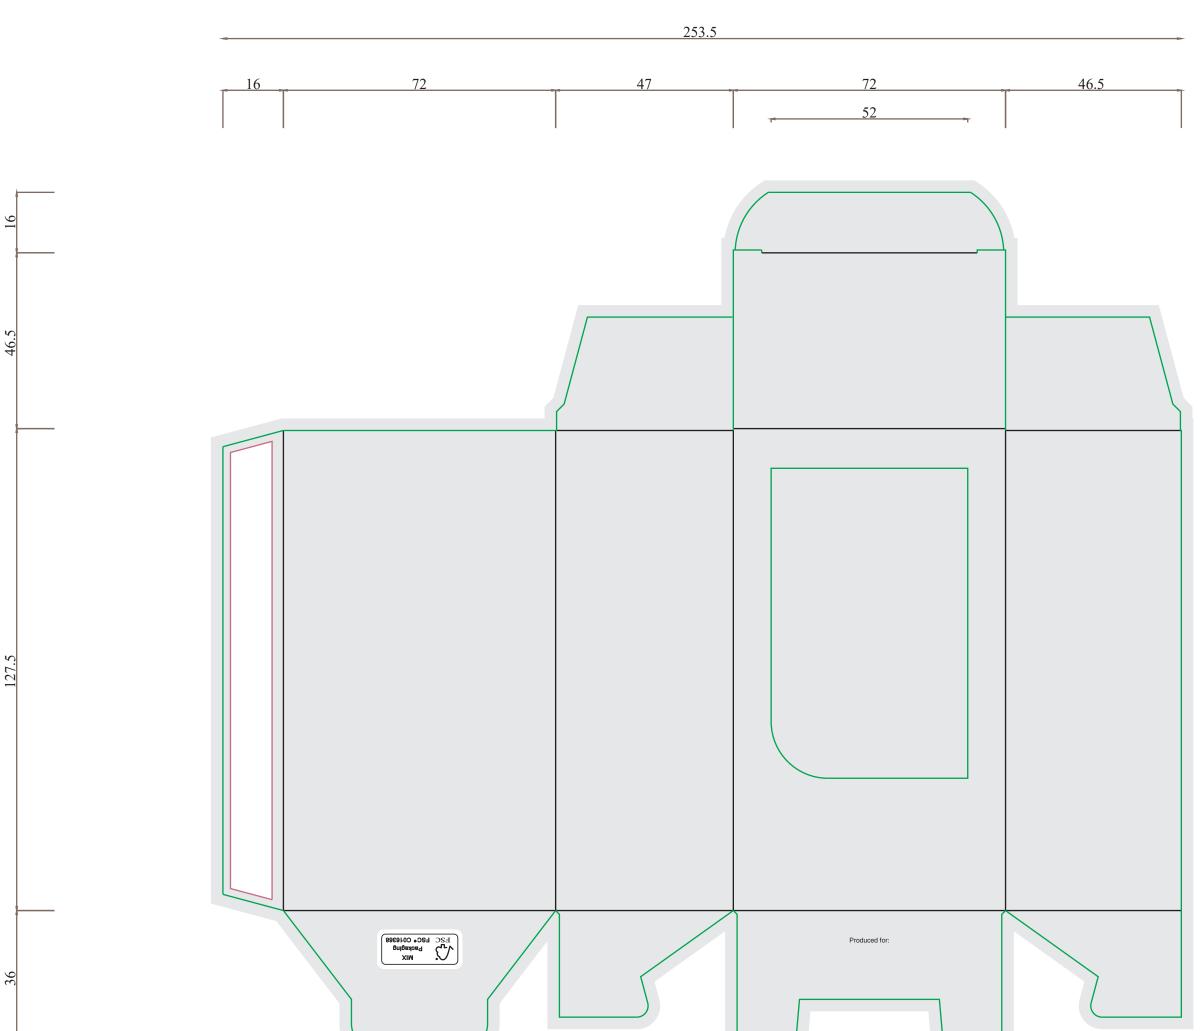

## **Template**

226

Lindt HELLO Santa VEGAN (digital printing)

82

3 mm cut off is obligatory!